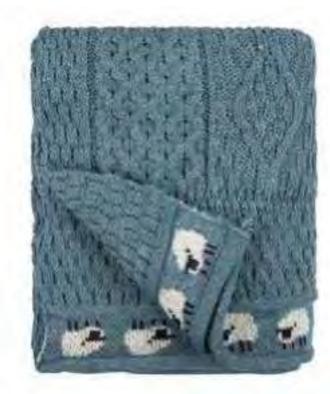

## Aran Sheep Throw

All of our throws are 5x4ft and made using our specialised CMS 822 HP wide bed multi gauge machine

CODE **SS2109** 

CODE **SS2109/035** 

CODE SS2109/021

CODE **SS2109/028** 

### **Nautical Throw**

All of our throws are 5x4ft and made using our specialised CMS 822 HP wide bed multi gauge machine