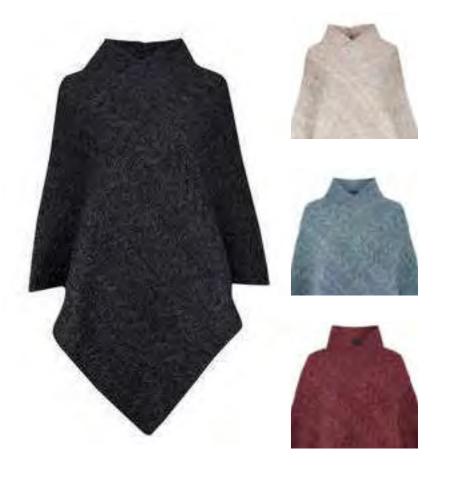

## Ladies Two Way Poncho

Our two-way design can be worn either as a cape or a poncho providing an excellent selling point and bringing warmth as well as style to any wardrobe. All our ponchos are one size fits all.