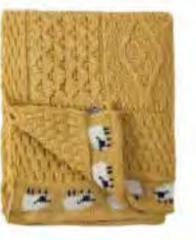

## Aran Sheep Throw

All of our throws are 5x4ft and made using our specialised CMS 822 HP wide bed multi gauge machine

CODE **SS2109** 

CODE **SS2109/035** 

CODE SS2109/021

CODE **SS2109/028** 

### **Nautical Throw**

All of our throws are 5x4ft and made using our specialised CMS 822 HP wide bed multi gauge machine