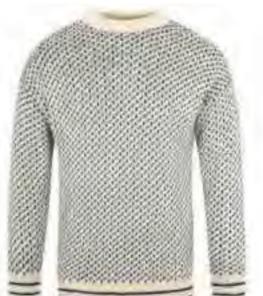

# **Unisex Saxon Sweater**

V shaped fleck design available in our standard ecru and navy swatches along with summerstorm - perfect for all genders.

#### CODE **SS21041**

NEW PRODUCT