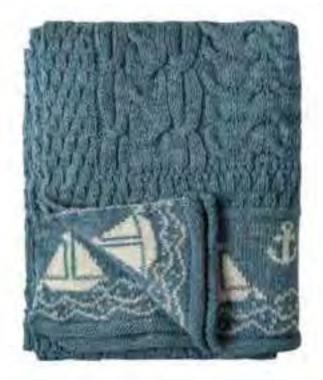

### **Nautical Throw**

All of our throws are 5x4ft and made using our specialised CMS 822 HP wide bed multi gauge machine

### CODE **SS2167**