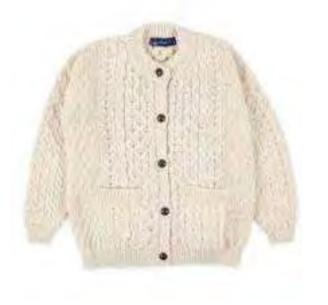

Men's V-Neck Suede Patch Jumper

001

Children's Lumber Cardigan CODE SS1178

001

000