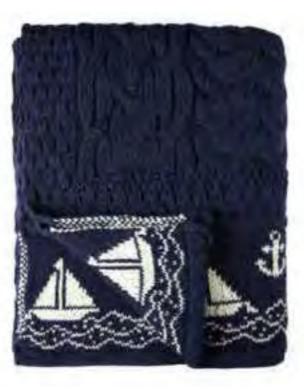

### **Nautical Throw**

All of our throws are 5x4ft and made using our specialised CMS 822 HP wide bed multi gauge machine

### CODE **SS2167**