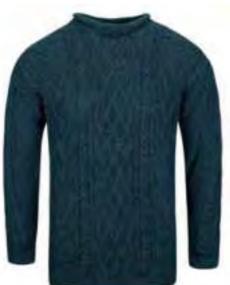

# Submariner Jumper 100% British wool

The Submariner jumper originally supplied to the Royal Navy and now developed into an iconic British sweater. With its roll neck, deep hem and cuffs this garment is able to provide warmth, comfort and style perfect in cold conditions. As with all our products, these are manufactured from 100% pure British wool from sheep roaming the Pennine Hills.

#### CODE **SS2401**