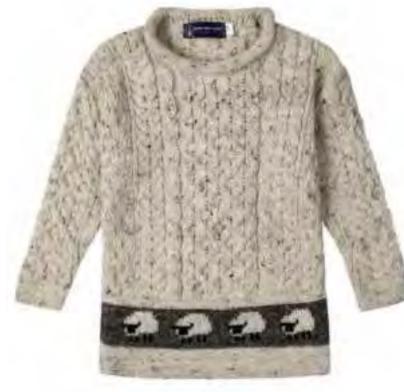

Men's V-Neck Suede Patch Jumper

001

Children's Lumber Cardigan CODE SS1178

001

000