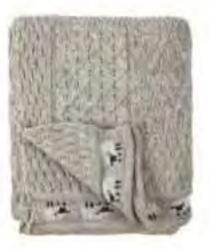

## Aran Sheep Throw

All of our throws are 5x4ft and made using our specialised CMS 822 HP wide bed multi gauge machine

CODE **SS2109** 

CODE **SS2109/035** 

CODE SS2109/021

CODE **SS2109/028** 