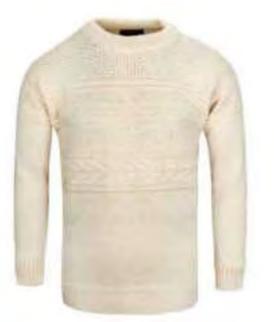

# **Unisex Nordic** Jumper

Again, like all our jumpers, this Tradional Nordic Fisherman knit is made using 100% British Wool creating a softer feel but yet durable design. Also available in our V fleck pattern.