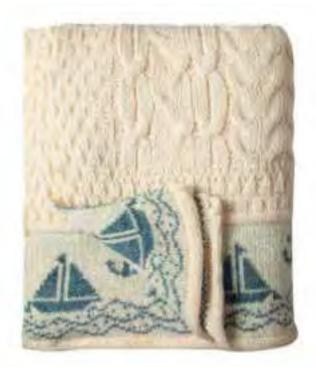

### **Nautical Throw**

All of our throws are 5x4ft and made using our specialised CMS 822 HP wide bed multi gauge machine

### CODE **SS2167**