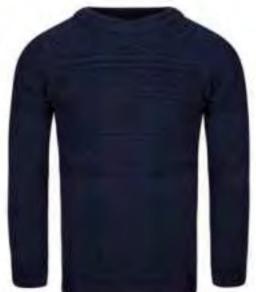

# Submariner Jumper 100% British wool

The Submariner jumper originally supplied to the Royal Navy and now developed into an iconic British sweater. With its roll neck, deep hem and cuffs this garment is able to provide warmth, comfort and style perfect in cold conditions. As with all our products, these are manufactured from 100% pure British wool from sheep roaming the Pennine Hills.

#### CODE **SS2401**