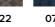

# Submariner Jumper 100% British wool

The Submariner jumper originally supplied to the Royal Navy and now developed into an iconic British sweater. With its roll neck, deep hem and cuffs this garment is able to provide warmth, comfort and style perfect in cold conditions. As with all our products, these are manufactured from 100% pure British wool from sheep roaming the Pennine Hills.

#### CODE **SS2401**