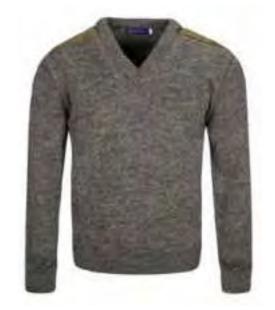

# Submariner Jumper 100% British wool

The Submariner jumper originally supplied to the Royal Navy and now developed into an iconic British sweater. With its roll neck, deep hem and cuffs this garment is able to provide warmth, comfort and style perfect in cold conditions. As with all our products, these are manufactured from 100% pure British wool from sheep roaming the Pennine Hills.