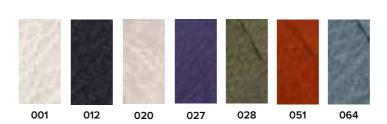

# **COLOUR SWATCHES**

 Denotes Natural Undyed # Denotes up to 3% Nepp

031

**AUTUMN GLOW** 

013

HEATHER

027

070

070

006

072

072

003

012

800

PURE ARAN •001

HAZE 010

LIGHT GREY NATURAL

SUNFLOWER 035

DARK APPLE 028

**BURNT ORANGE** 

DARK GREY NATURAL •022

SKIDDAW NEPP #020

OATMEAL 040

DERBY TWEED 014

LODEN