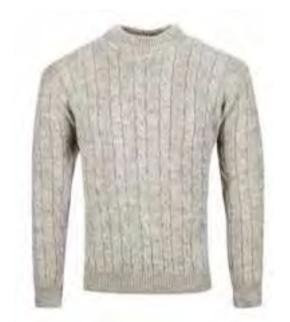

# **Unisex Nordic** Jumper

Again, like all our jumpers, this Tradional Nordic Fisherman knit is made using 100% British Wool creating a softer feel but yet durable design. Also available in our V fleck pattern.