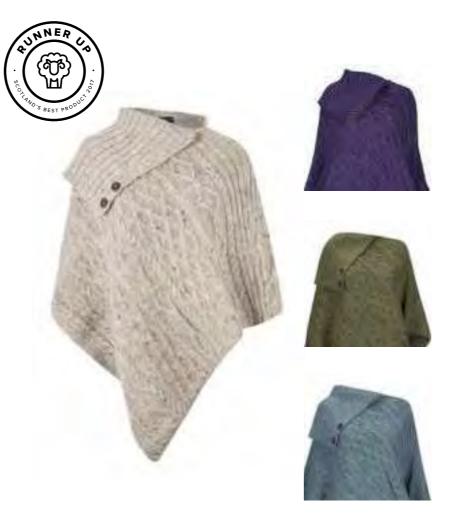

## Ladies Two Way Poncho

Our two-way design can be worn either as a cape or a poncho providing an excellent selling point and bringing warmth as well as style to any wardrobe. All our ponchos are one size fits all.