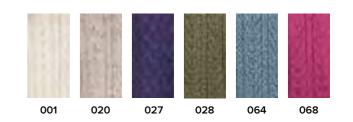

# **COLOUR SWATCHES**

 Denotes Natural Undyed # Denotes up to 3% Nepp

031

**AUTUMN GLOW** 

013

HEATHER

027

070

070

006

072

072

003

012

800

PURE ARAN •001

HAZE 010

LIGHT GREY NATURAL

SUNFLOWER 035

DARK APPLE 028

**BURNT ORANGE** 

DARK GREY NATURAL •022

SKIDDAW NEPP #020

OATMEAL 040

DERBY TWEED 014

LODEN