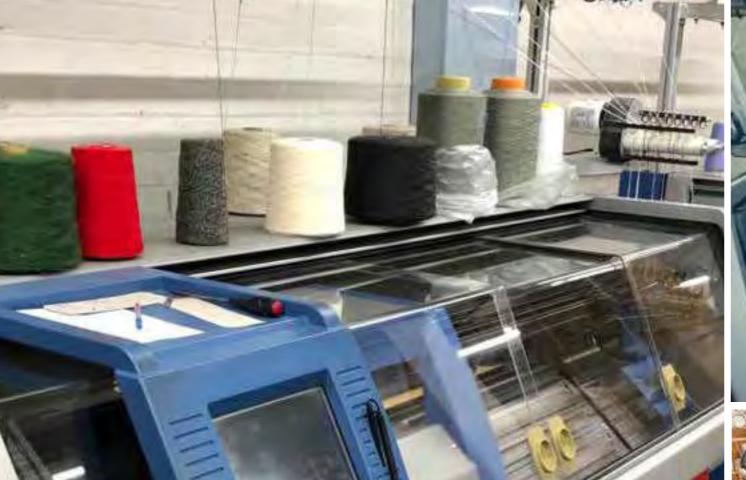

Using the latest Stoll CMS 502 multi-gauge flatbed 5g and 7g knitting machines, we are able to manufacture around 1500-2000 garments each week using sequential knitting techniques. Our extremely skilled team of passionate knitters ensure every garment that leaves our factory is of the highest quality with short lead times.