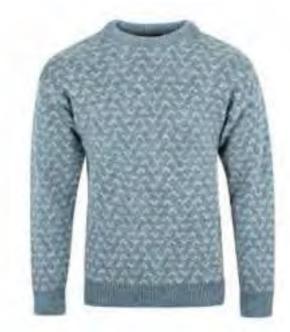

# **Unisex Saxon Sweater**

V shaped fleck design available in our standard ecru and navy swatches along with summerstorm - perfect for all genders.

#### CODE **SS21041**

NEW PRODUCT