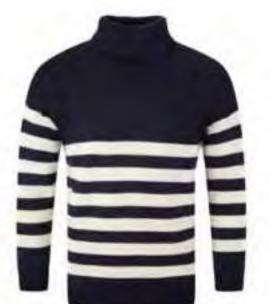

# Unisex Breton Sweater

Our Unisex Breton is perfect for both genders with a timeless Nautical theme providing excellent warmth and style.