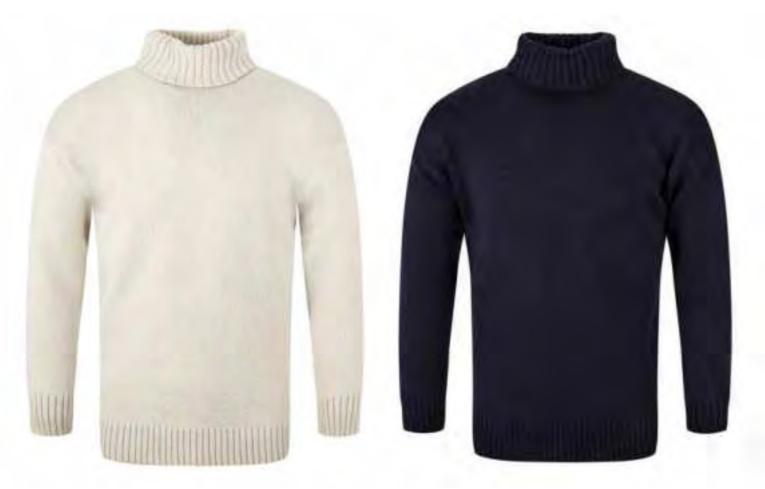

# **MERINO SUBMARINER**

# Merino Submariner

Using the finest merino wool our newly designed Submariner sweater combines style and comfort providing excellent warmth throughout

CODE **SS3508** 

Using the finest merino wool our newly designed Submariner sweater combines style and comfort providing excellent warmth throughout

CODE **SS3510** 

10

Men's Hillwalker Crew CODE **SS2115** 

Men's Cable Crew Neck

**Unisex Tunic Jumper** CODE **SS2106** 

CODE **SS2356** 

Men's Tweed Patch Crew Neck CODE **SS2103** 

Men's Suede Patch Crew Jumper CODE **SS2101** 