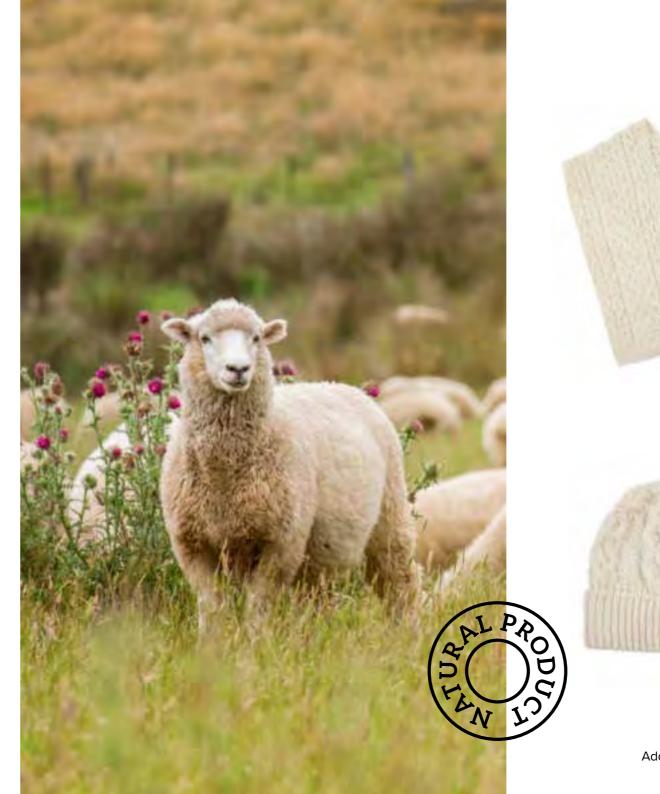

Carrying on that legacy, J M Cooper Knitwear offer a full range of knitwear styles including ladies, men's, children's and a variety of accessories. All our products are made from 100% British wool within our factory situated in Barwell, Leicestershire in the heart of the UK. Our British wool is sourced locally from a long-established British yarn spinner nestled in the outstanding rugged moors and beautiful valleys of Saddleworth, located within the Pennine Range. The yarn we use is natural and kept in the best quality to provide exceptional style, comfort and warmth in all our products.

### **Aran Plain Scarf** CODE SS0000

Aran Plain Hat CODE SS0000

**Aran Sheep Scarf** CODE SS0000

**Aran Thistle Scarf** CODE SS0001

Aran Sheep Hat CODE SS0000

**Aran Thistle Hat** CODE SS0001