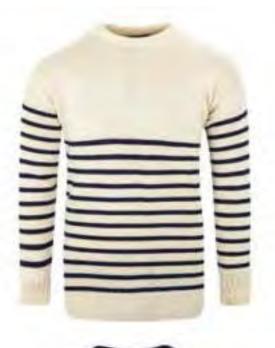

# Unisex Breton Sweater

Our Unisex Breton is perfect for both genders with a timeless Nautical theme providing excellent warmth and style.