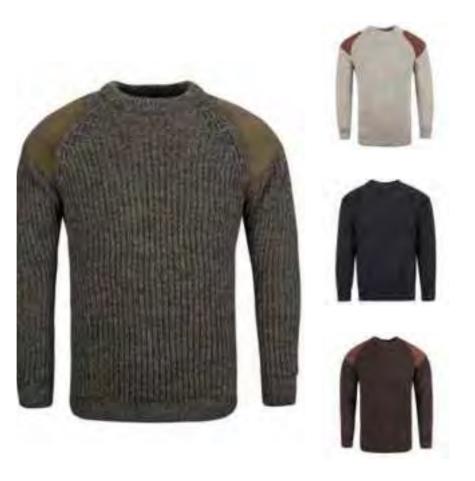

# Submariner Jumper 100% British wool

The Submariner jumper originally supplied to the Royal Navy and now developed into an iconic British sweater. With its roll neck, deep hem and cuffs this garment is able to provide warmth, comfort and style perfect in cold conditions. As with all our products, these are manufactured from 100% pure British wool from sheep roaming the Pennine Hills.