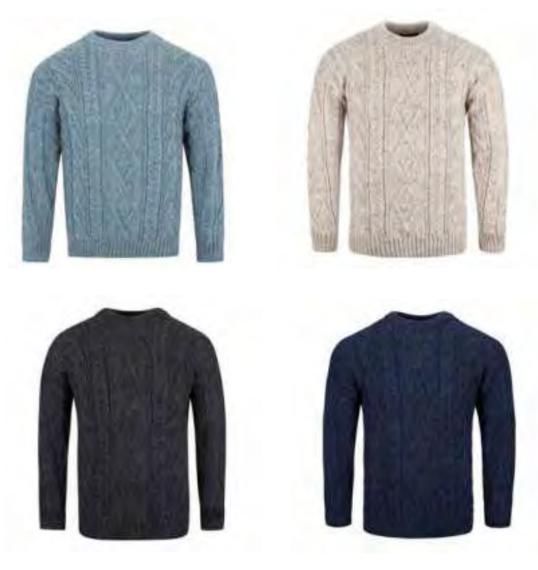

# **Unisex Nordic** Jumper

Again, like all our jumpers, this Tradional Nordic Fisherman knit is made using 100% British Wool creating a softer feel but yet durable design. Also available in our V fleck pattern.

# **Unisex Saxon Sweater**

V shaped fleck design available in our standard ecru and navy swatches along with summerstorm - perfect for all genders.