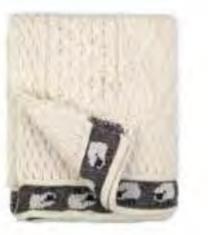

## Aran Sheep Throw

All of our throws are 5x4ft and made using our specialised CMS 822 HP wide bed multi gauge machine

CODE **SS2109** 

CODE **SS2109/035** 

CODE SS2109/021

CODE **SS2109/028** 

### **Nautical Throw**

All of our throws are 5x4ft and made using our specialised CMS 822 HP wide bed multi gauge machine