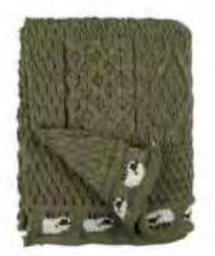

## Aran Sheep Throw

All of our throws are 5x4ft and made using our specialised CMS 822 HP wide bed multi gauge machine

CODE **SS2109** 

CODE **SS2109/035** 

CODE SS2109/021

CODE **SS2109/028** 