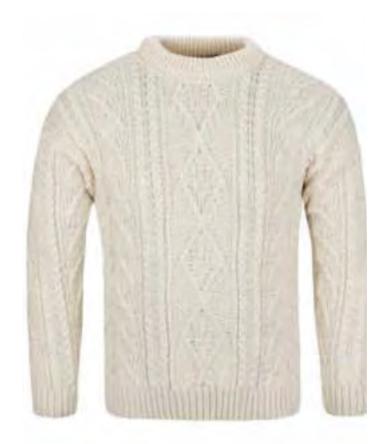

# **Unisex Nordic** Jumper

Again, like all our jumpers, this Tradional Nordic Fisherman knit is made using 100% British Wool creating a softer feel but yet durable design. Also available in our V fleck pattern.