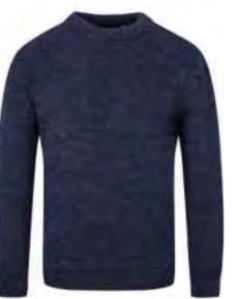

# Submariner Jumper 100% British wool

The Submariner jumper originally supplied to the Royal Navy and now developed into an iconic British sweater. With its roll neck, deep hem and cuffs this garment is able to provide warmth, comfort and style perfect in cold conditions. As with all our products, these are manufactured from 100% pure British wool from sheep roaming the Pennine Hills.

#### CODE **SS2401**