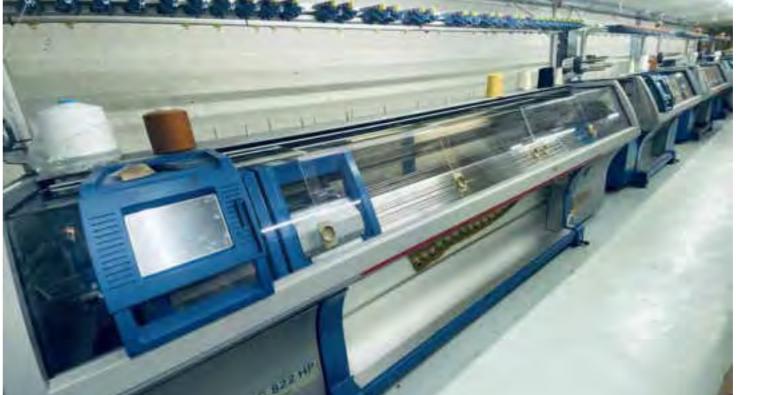

Using the latest Stoll CMS 502 multi-gauge flatbed 5g and 7g knitting machines, we are able to manufacture around 1500-2000 garments each week using sequential knitting techniques. Our extremely skilled team of passionate knitters ensure every garment that leaves our factory is of the highest quality with short lead times.