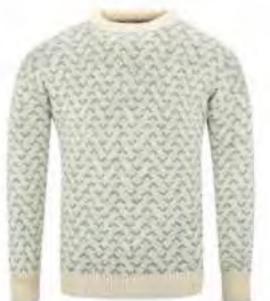

# **Unisex Nordic** Jumper

Again, like all our jumpers, this Tradional Nordic Fisherman knit is made using 100% British Wool creating a softer feel but yet durable design. Also available in our V fleck pattern.

# **Unisex Saxon Sweater**

V shaped fleck design available in our standard ecru and navy swatches along with summerstorm - perfect for all genders.