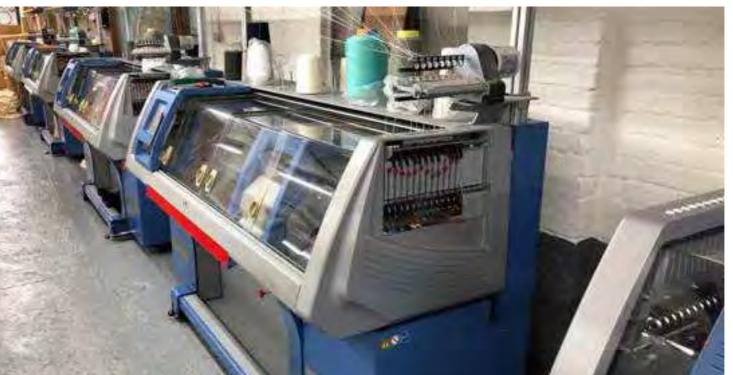

Using the latest Stoll CMS 502 multi-gauge flatbed 5g and 7g knitting machines, we are able to manufacture around 1500-2000 garments each week using sequential knitting techniques. Our extremely skilled team of passionate knitters ensure every garment that leaves our factory is of the highest quality with short lead times.