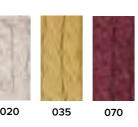

# **COLOUR SWATCHES**

 Denotes Natural Undyed # Denotes up to 3% Nepp

031

**AUTUMN GLOW** 

013

HEATHER

027

070

070

006

072

072

003

012

800

PURE ARAN •001

HAZE 010

LIGHT GREY NATURAL

SUNFLOWER 035

DARK APPLE 028

**BURNT ORANGE** 

DARK GREY NATURAL •022

SKIDDAW NEPP #020

OATMEAL 040

DERBY TWEED 014

LODEN